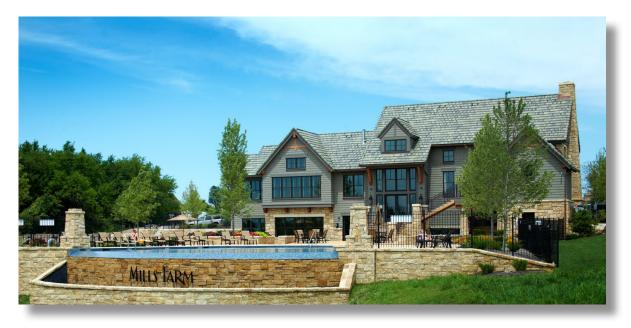

# MILLS FARM AMENITIES & RESIDENT'S CLUB

# **Resident's Clubhouse**

Gourmet kitchen Entertaining room with floor-to-ceiling stone fireplace Fully equipped fitness facility with cardio and strength training His & Her locker rooms Yoga/mat room